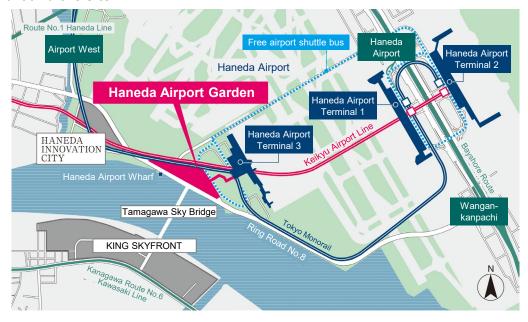

| Turkey      |
|   | 9               | Zürich Airport                  | Switzerland |
|   | 10              | Kansai Airport                  | Japan       |

Source: The Skytrax website https://www.worldairportawards.com/the-worlds-top-10-airports-of-2022/

\*World Airport Awards 2022 is a survey based on the results of questionnaires collected from air passengers in more than 100 countries and regions at 500 airports around the world. This year's survey includes customer experience prior to the pandemic, and takes into account the actual number of passengers.

# **Exterior of and Area around Haneda Airport Garden**



Aerial view of Haneda Airport Garden



Exterior of Haneda Airport Garden



Haneda Airport Garden entrance directly connected to the airport

## <Area around the site>



# **Facilities of Haneda Airport Garden**



### <Cross section>



## <Facilities>

| Name                                                    | Purpose                         | Description                                                                                                                                                                                                       |
|---------------------------------------------------------|---------------------------------|-------------------------------------------------------------------------------------------------------------------------------------------------------------------------------------------------------------------|
| Hotel Villa Fontaine Premier<br>Haneda Airport          | Hotel                           | A luxur