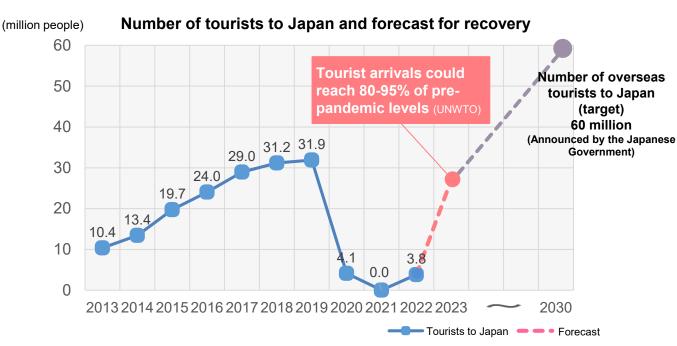

# Restarting Tourism: Revitalization of Tourism of Japan and Haneda Airport

We had initially planned to open this complex in April 2020, but had to postpone the project following a state of emergency declaration amid the COVID-19 pandemic. The global pandemic hampered people's activities and movements, drastically reducing aviation demand including inbound tourism.

However, following the significant relaxation of travel restrictions in October 2022, the number of visitors from overseas has continued to rise, exceeding one million in December last year (announced by the Japan National Tourism Organization), and vibrancy is returning to Haneda Airport with overseas visitors. In addition, China eased travel restrictions by changing its Zero-COVID policy, and the Japanese government formally decided to downgrade COVID-19 to Class 5, equivalent to seasonal influenza, effective May 8 this year.

2023 is expected to be a year of full-fledged recovery of the tourism industry and of inbound tourism toward the government's goal of achieving 60 million overseas visitors to Japan. Sumitomo Realty Group will promote both tourism and business trips to Japan centering on Haneda Airport Garden.

Source: "Number of inbound and outbound travelers," the Japan Tourism Agency. (JP) https://www.mlit.go.jp/kankocho/siryou/toukei/in\_out.html Source: "World Tourism Barometer, January 2023," the United Nations World Tourism Organization (UNWTO). https://en.unwto-ap.org/news/tourismbarometer-jan2023/