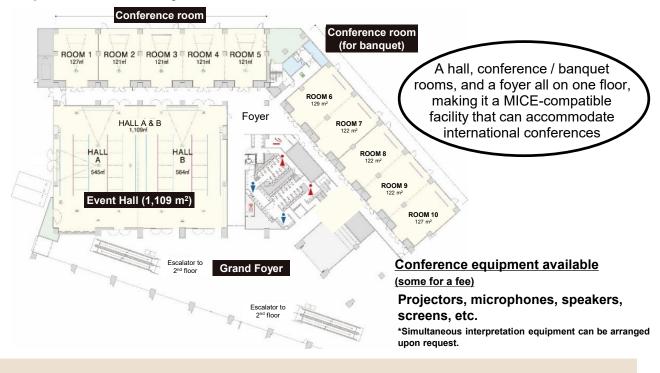

## **Bellesalle Haneda Airport**

## Conference rooms and an event hall convenient for events/activities including workshops with a hotel stay

## Conference rooms suitable for various occasions

Consisting of the event hall and conference rooms, the facility is the largest on the premises of Haneda Airport, with an area of approximately 2,400 square meters. The spacious event hall of over 1,000 square meters can be used for MICE activities, and the conference rooms can be connected for various uses.

▲ HALL (Seminar and academic conference)

▲ ROOM 8 and 9 (Seated buffet)

Floor area : Approx. 184 m<sup>2</sup> (56 tsubo)

Located in the center of Haneda Airport Garden, the Grand Foyer can be used in combination with the event hall. It can be utilized not only for meetings but also for large-scale events such as car exhibitions.

Ceiling height: Approx. 13.5 m