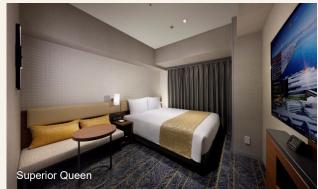

## **Hotel Villa Fontaine Grand Haneda Airport**

Twelve types of guestrooms numbering 1,557

Villa Fontaine Grand offers a quality stay with full furnishings and functionality for every occasion, including travel, business trips, and MICE. In addition to providing face-to-face front desk services, it has automated check-in machines to optimize the service efficiency and ensure a pleasant hotel experience for the guests.

In addition to double rooms and twin rooms for two or more guests, we have a variety of guestrooms that cater to guests' diverse needs, such as rooms for three to four people, Japanese-Western style rooms with tatami mats, and wheelchairfriendly universal rooms.

| Room type               | Size                   | No. of rooms |
|-------------------------|------------------------|--------------|
| Japanese-Western Deluxe | 42 m <sup>2</sup>      | 8            |
| Ladies Fourth           | 39 m²                  | 2            |
| Family Room             | 36 m <sup>2</sup>      | 13           |
| Japanese-Western Style  | 29 m²                  | 58           |
| Superior Triple         | 28 - 30 m <sup>2</sup> | 39           |
| Superior Twin           | 23 m <sup>2</sup>      | 518          |
| Superior Queen          | 20 m <sup>2</sup>      | 693          |
| Superior King           | 24 m <sup>2</sup>      | 78           |
| Ladies Twin             | 18 m²                  | 16           |
| Ladies Queen            | 20 m <sup>2</sup>      | 40           |
| Moderate Queen          | 18 m <sup>2</sup>      | 90           |
| Universal Twin          | 29 m <sup>2</sup>      | 2            |