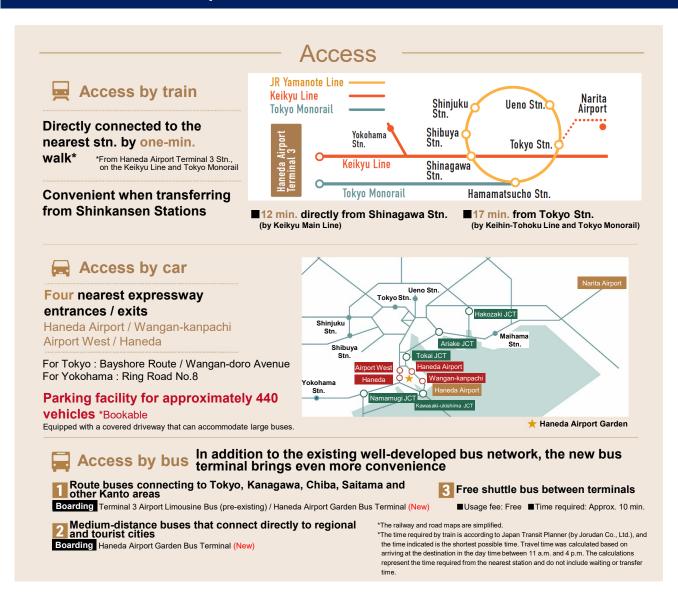

## **Haneda Airport Garden Bus Terminal**

The new bus terminal starting operation creates new routes for sightseeing and directly connects Haneda Airport with various regions of Japan. The development of this bus terminal will not only enhance airport functions and contribute to the revitalization of regional tourism by playing a role in transporting passengers to various tourist destinations in Japan, but will also enhance the attractiveness of Haneda Airport with a safe, secure, and comfortable bus terminal space to support a comfortable stay for passengers.

In addition to facilities such as a waiting area, restroom, and nursing room, this all-weather bus terminal is adjacent to commercial facilities and a spa facility, allowing passengers to comfortably enjoy shopping, dining, hot springs, and other activities during their waiting time. We expect to attract visitors from both Japan and overseas and to enhance the bus terminal's services in stages in line with the expansion of tourism demand.

## **Outline of Haneda Airport Garden**

| Project name            | Haneda Airport Direct Access Mixed-Use Development Project                                                                                                                                   |
|-------------------------|----------------------------------------------------------------------------------------------------------------------------------------------------------------------------------------------|
| Block name              | Haneda Airport Garden                                                                                                                                                                        |
| Location                | 2-7 Hanedakuko, Ota-ku, Tokyo                                                                                                                                                                |
| Access                  | Directly connected to Haneda Airport Terminal 3 Station on Keikyu Airport Line (one-minute walk) Directly connected to Haneda Airport Terminal 3 Station on Tokyo Monorail (one-minute walk) |
| Site area               | 43,000 sqm                                                                                                                                                                                   |
| Gross floor area        | 91,500 sqm                                                                                                                                                                                   |
| Total store floor area  | 7,536 sqm                                                                                                                                                                                    |
| No. of floors           | 12 above ground                                                                                                                                                                              |
| Main purposes           | Hotels (a luxury hotel with 160 guestrooms and a high-grade hotel with 1,557 guestrooms) Spa facility, a commercial facility, an event hall, conference/banquet rooms, a bus terminal, etc.  |
| Schedule                | Land lease and construction started in April 2018, hotels opened in December 2022, the grand opening scheduled for January 31, 2023                                                          |
| Business operator       | Haneda Airport Urban Development Corporation (a wholly owned subsidiary of Sumitomo Realty & Development Co., Ltd.)                                                                          |
| Project operator        | Sumitomo Realty & Development Co., Ltd. (based on a master lease agreement from the above business operator)                                                                                 |
| Design and construction | Nikken Sekkei Ltd., and Nishimatsu Construction Co., Ltd.                                                                                                                                    |