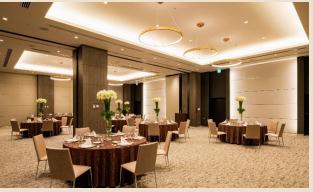

## Conference rooms suitable for various occasions

Consisting of the event hall and conference rooms, the facility is the largest on the premises of Haneda Airport, with an area of approximately 2,400 square meters. The spacious event hall of over 1,000 square meters can be used for MICE activities, and the conference rooms can be connected for various uses.