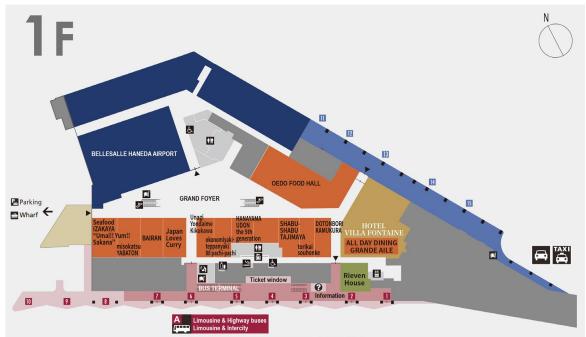

# Sumitomo Fudosan Shopping City Haneda Airport Garden | Floor Map

## Sumitomo Fudosan Shopping City Haneda Airport Garden | Tenants

**1**F

#### <Haneda Food Selection>

A total of 10 restaurants, a wide variety of gourmet foods representing Japan and popular restaurants around the country.

torikai souhonke

Toriryori (chicken dishes)

SHABU-SHABU TAJIMAYA Shabushabu and sukiyaki

**2**F

Curry

## <Haneda Food Selection>

More options including a café and popular gourmet food on the 2nd floor.

**1**F

## <Oedo Food Hall>

The food hall seats 230 people and features an "Edo" theme, allowing customers to casually enjoy seafood, noodles, meat, and other dishes using a wide variety of Tokyo ingredients.