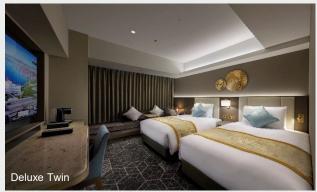

We have six types of guestrooms numbering 160, ranging from 33 sqm rooms to a 173 sqm suite, all equipped with standalone shower booths. All these guestrooms have a river view and carefully selected furnishings to provide a superior stay.

| Room type      | Size              | No. of rooms |
|----------------|-------------------|--------------|
| Fontaine Suite | 173 m²            | 1            |
| Premier Suite  | 97 m²             | 5            |
| Executive King | 53 m <sup>2</sup> | 8            |
| Executive Twin | 49 m²             | 8            |
| Deluxe King    | 33 m²             | 64           |
| Deluxe Twin    | 33 m²             | 74           |