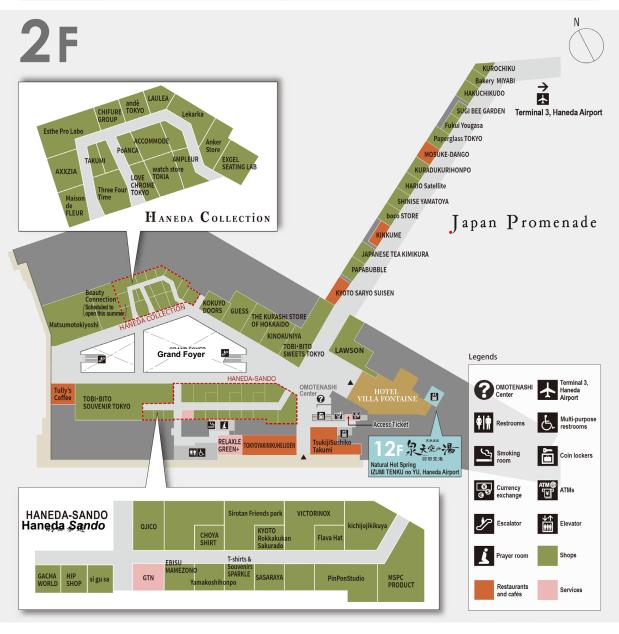

# Sumitomo Fudosan Shopping City Haneda Airport Garden | Tenants

## **Sumitomo Fudosan Shopping City Haneda Airport Garden | Tenants**

**2**F

### <HANEDA COLLECTION>

A variety of additional items that you can take with you on your travels. 16 shops support a pleasant and comfortable travel experience.

<sup>\*</sup>Lekarka is not listed here with a photo. (Included in the store list)

Access Ticket

and ticket sales

Foreign exchange

Matsumotokiyoshi Drug store

## <Shopping Area on 1F & 2F>

The stores range from shops for souvenirs, clothing and accessories, and food, to drugstores and convenience stores.

RELAXLE GREEN+

Relaxation