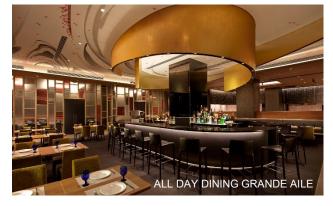

#### ₩ VILLA FONTAINE GRAND

A variety of dishes using seasonal ingredients are offered at the buffet or à la carte. The chef cooks right in front of the guests in the "sizzling kitchen," directly serving freshly prepared dishes to them.

Location : 1st floor

: Buffet / À la carte Menus : 6 a.m. to 10 a.m. Breakfast Lunch : 10 a.m. to 5 p.m. : 5 p.m. to 10 p.m. Dinner Late-night meals: 10 p.m. to 1 a.m.

No. of seats

(22 seats at the bar counter)