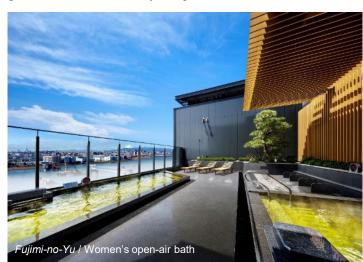

## Spa "Izumi Tenku no Yu Haneda Airport"

天然温泉 airport with a view of Mt. Fuji. Open 24 hours a day for hotel guests and non-guests alike. A pleasant moment in a natural hot spring at the

In addition to a natural hot spring with a view of airplanes and Mt. Fuji, we have four different indoor baths (carbonated spring, cold bath, jet bath, etc.), three different "ganbanyoku" hot stones saunas, and two different saunas (a dry auto-loyly sauna and a Chinese herbal steam sauna). We also offer various services such as massage and "akasuri" body-scrub treatment at dedicated facilities. After bathing, guests can enjoy gourmet meals at the adjoining restaurants. Visitors can relax themselves all day at our spa facility.

The facility has an area of about 2,000 square meters and draws its own natural hot spring water from about 1,500 meters underground. The natural hot spring is a sodium chloride hot spring containing iodine with excellent moisturizing and warming effects. It is known as "bijin no yu" or "beauty hot water. It is mildly alkaline, which can be beneficial for guests with poor blood circulation or dry skin.

### Spa facility

Offers hot spring baths, saunas, "ganbanyoku" hot stone saunas, massage, and "akasun" body-scrub treatment.

#### Observatory restaurant

Serves Japanese set menus and more with a panoramic view of Mt. Fuji and the sky.