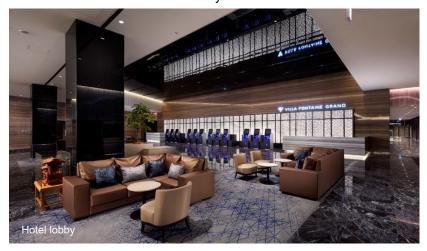

## **Hotel Villa Fontaine Grand Haneda Airport**

Twelve types of guestrooms numbering 1,557

Villa Fontaine Grand offers a quality stay with full furnishings and functionality for every occasion, including travel, business trips, and MICE. In addition to providing face-to-face front desk services, it has automated check-in machines to optimize the service efficiency and ensure a pleasant hotel experience for the guests.

In addition to double rooms and twin rooms for two or more guests, we have a variety of guestrooms that cater to guests' diverse needs, such as rooms for three to four people, Japanese-Western style rooms with tatami mats, and wheelchairfriendly universal rooms.