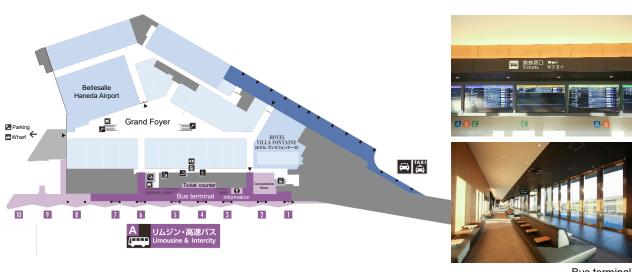

## **Haneda Airport Garden Bus Terminal**

The new bus terminal starting operation creates new routes for sightseeing and directly connects Haneda Airport with various regions of Japan. The development of this bus terminal will not only enhance airport functions and contribute to the revitalization of regional tourism by playing a role in transporting passengers to various tourist destinations in Japan, but will also enhance the attractiveness of Haneda Airport with a safe, secure, and comfortable bus terminal space to support a comfortable stay for passengers.

In addition to facilities such as a waiting area, restroom, and nursing room, this all-weather bus terminal is adjacent to commercial facilities and a spa facility, allowing passengers to comfortably enjoy shopping, dining, hot springs, and other activities during their waiting time. We expect to attract visitors from both Japan and overseas and to enhance the bus terminal's services in stages in line with the expansion of tourism demand.

## <Conceptual operation map of Haneda Airport Garden Bus Terminal>

Bus terminal