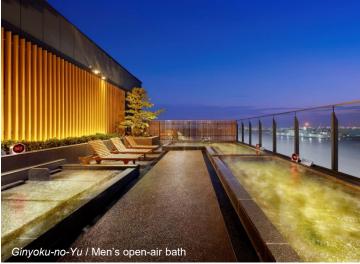

## Spa "Izumi Tenku no Yu Haneda Airport"

天然温泉 airport with a view of Mt. Fuji. Open 24 hours a day for hotel guests and non-guests alike. A pleasant moment in a natural hot spring at the

In addition to a natural hot spring with a view of airplanes and Mt. Fuji, we have four different indoor baths (carbonated spring, cold bath, jet bath, etc.), three different "ganbanyoku" hot stones saunas, and two different saunas (a dry auto-loyly sauna and a Chinese herbal steam sauna). We also offer various services such as massage and "akasuri" body-scrub treatment at dedicated facilities. After bathing, guests can enjoy gourmet meals at the adjoining restaurants. Visitors can relax themselves all day at our spa facility.

The facility has an area of about 2,000 square meters and draws its own natural hot spring water from about 1,500 meters underground. The natural hot spring is a sodium chloride hot spring containing iodine with excellent moisturizing and warming effects. It is known as "bijin no yu" or "beauty hot water. It is mildly alkaline, which can be beneficial for guests with poor blood circulation or dry skin.