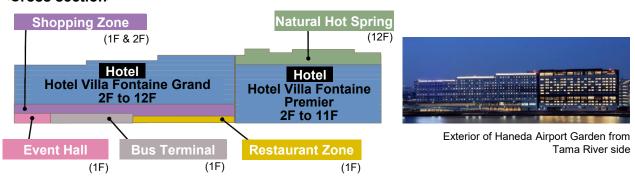

| Switzerland |
|   | 10              | Kansai Airport                  | Japan       |

Source: The Skytrax website https://www.worldairportawards.com/the-worlds-top-10-airports-of-2022/

\*World Airport Awards 2022 is a survey based on the results of questionnaires collected from air passengers in more than 100 countries and regions at 500 airports around the world. This year's survey includes customer experience prior to the pandemic, and takes into account the actual number of passengers.

# **Exterior of and Area around Haneda Airport Garden**



Aerial view of Haneda Airport Garden



Exterior of Haneda Airport Garden



Haneda Airport Garden entrance directly connected to the airport

## <Area around the site>



# **Facilities of Haneda Airport Garden**



### <Cross section>



## <Facilities>

| Name                                                    | Purpose                         | Description                                                                                                                                                                                                       |
|---------------------------------------------------------|---------------------------------|-------------------------------------------------------------------------------------------------------------------------------------------------------------------------------------------------------------------|
| Hotel Villa Fontaine Premier<br>Haneda Airport          | Hotel                           | A luxury hotel offering guestrooms with river view, totaling 160 across six