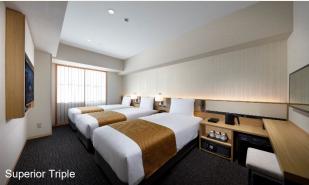

## **Hotel Villa Fontaine Grand Haneda Airport**

Twelve types of guestrooms numbering 1,557

Villa Fontaine Grand offers a quality stay with full furnishings and functionality for every occasion, including travel, business trips, and MICE. In addition to providing face-to-face front desk services, it has automated check-in machines to optimize the service efficiency and ensure a pleasant hotel experience for the guests.

In addition to double rooms and twin rooms for two or more guests, we have a variety of guestrooms that cater to guests' diverse needs, such as rooms for three to four people, Japanese-Western style rooms with tatami mats, and wheelchairfriendly universal rooms.

| Room type               | Size                   | No. of rooms |
|-------------------------|------------------------|--------------|
| Japanese-Western Deluxe | 42 m <sup>2</sup>      | 8            |
| Ladies Fourth           | 39 m²                  | 2            |
| Family Room             | 36 m <sup>2</sup>      | 13           |
| Japanese-Western Style  | 29 m²                  | 58           |
| Superior Triple         | 28 - 30 m <sup>2</sup> | 39           |
| Superior Twin           | 23 m <sup>2</sup>      | 518          |
| Superior Queen          | 20 m <sup>2</sup>      | 693          |
| Superior King           | 24 m <sup>2</sup>      | 78           |
| Ladies Twin             | 18 m²                  | 16           |
| Ladies Queen            | 20 m <sup>2</sup>      | 40           |
| Moderate Queen          | 18 m <sup>2</sup>      | 90           |
| Universal Twin          | 29 m <sup>2</sup>      | 2            |