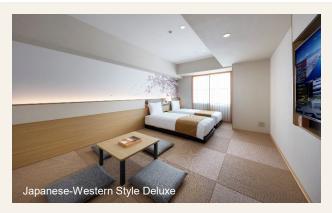

In addition to double rooms and twin rooms for two or more guests, we have a variety of guestrooms that cater to guests' diverse needs, such as rooms for three to four people, Japanese-Western style rooms with tatami mats, and wheelchairfriendly universal rooms.

| Room type               | Size                   | No. of rooms |
|-------------------------|------------------------|--------------|
| Japanese-Western Deluxe | 42 m <sup>2</sup>      | 8            |
| Ladies Fourth           | 39 m²                  | 2            |
| Family Room             | 36 m <sup>2</sup>      | 13           |
| Japanese-Western Style  | 29 m²                  | 58           |
| Superior Triple         | 28 - 30 m <sup>2</sup> | 39           |
| Superior Twin           | 23 m <sup>2</sup>      | 518          |
| Superior Queen          | 20 m <sup>2</sup>      | 693          |
| Superior King           | 24 m <sup>2</sup>      | 78           |
| Ladies Twin             | 18 m²                  | 16           |
| Ladies Queen            | 20 m <sup>2</sup>      | 40           |
| Moderate Queen          | 18 m <sup>2</sup>      | 90           |
| Universal Twin          | 29 m <sup>2</sup>      | 2            |