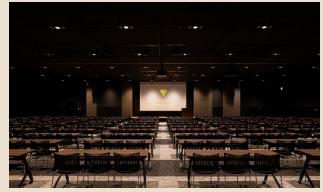

## Conference rooms suitable for various occasions

Consisting of the event hall and conference rooms, the facility is the largest on the premises of Haneda Airport, with an area of approximately 2,400 square meters. The spacious event hall of over 1,000 square meters can be used for MICE activities, and the conference rooms can be connected for various uses.

▲ HALL (Seminar and academic conference)

▲ ROOM 8 and 9 (Seated buffet)

Floor area : Approx. 184 m<sup>2</sup> (56 tsubo)

Located in the center of Haneda Airport Garden, the Grand Foyer can be used in combination with the event hall. It can be utilized not only for meetings but also for large-scale events such as car exhibitions.