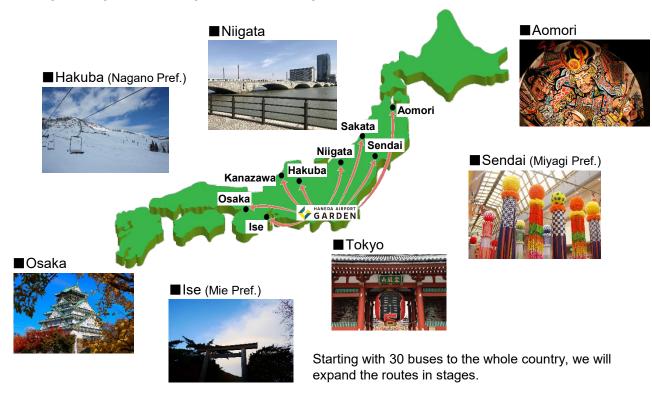

## **Haneda Airport Garden Bus Terminal**

The new bus terminal starting operation creates new routes for sightseeing and directly connects Haneda Airport with various regions of Japan. The development of this bus terminal will not only enhance airport functions and contribute to the revitalization of regional tourism by playing a role in transporting passengers to various tourist destinations in Japan, but will also enhance the attractiveness of Haneda Airport with a safe, secure, and comfortable bus terminal space to support a comfortable stay for passengers.

In addition to facilities such as a waiting area, restroom, and nursing room, this all-weather bus terminal is adjacent to commercial facilities and a spa facility, allowing passengers to comfortably enjoy shopping, dining, hot springs, and other activities during their waiting time. We expect to attract visitors from both Japan and overseas and to enhance the bus terminal's services in stages in line with the expansion of tourism demand.

## <Conceptual operation map of Haneda Airport Garden Bus Terminal>

Bus terminal