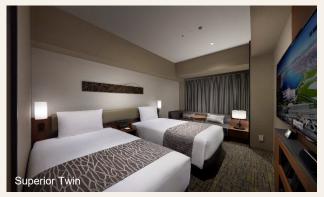

In addition to double rooms and twin rooms for two or more guests, we have a variety of guestrooms that cater to guests' diverse needs, such as rooms for three to four people, Japanese-Western style rooms with tatami mats, and wheelchairfriendly universal rooms.

| Room type               | Size                   | No. of rooms |
|-------------------------|------------------------|--------------|
| Japanese-Western Deluxe | 42 m <sup>2</sup>      | 8            |
| Ladies Fourth           | 39 m²                  | 2            |
| Family Room             | 36 m <sup>2</sup>      | 13           |
| Japanese-Western Style  | 29 m²                  | 58           |
| Superior Triple         | 28 - 30 m <sup>2</sup> | 39           |
| Superior Twin           | 23 m <sup>2</sup>      | 518          |
| Superior Queen          | 20 m <sup>2</sup>      | 693          |
| Superior King           | 24 m <sup>2</sup>      | 78           |
| Ladies Twin             | 18 m²                  | 16           |
| Ladies Queen            | 20 m <sup>2</sup>      | 40           |
| Moderate Queen          | 18 m <sup>2</sup>      | 90           |
| Universal Twin          | 29 m <sup>2</sup>      | 2            |