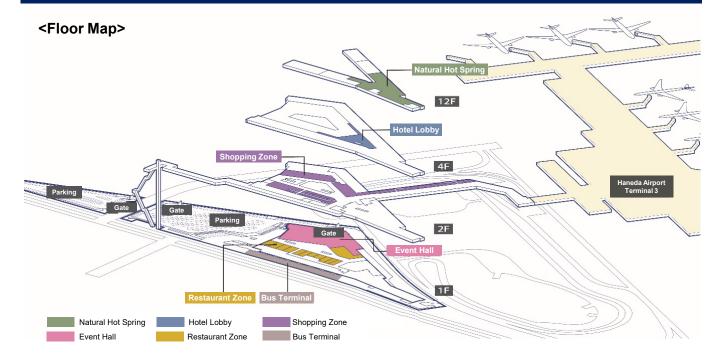

# **Facilities of Haneda Airport Garden**

## <Facilities>

| Name                                                    | Purpose                         | Description                                                                                                                                                                                                       |
|---------------------------------------------------------|---------------------------------|-------------------------------------------------------------------------------------------------------------------------------------------------------------------------------------------------------------------|
| Hotel Villa Fontaine Premier<br>Haneda Airport          | Hotel                           | A luxury hotel offering guestrooms with river view, totaling 160 across six types (from 33 sqm to 173 sqm). A restaurant applying Japan's elaborate cooking techniques.                                           |
| Hotel Villa Fontaine Grand<br>Haneda Airport            | Hotel                           | The hotel has 12 types of guestrooms numbering 1,557, ranging in size from 18 sqm to 42 sqm. A high-grade hotel to meet a wide range of needs, with a buffet restaurant attached.                                 |
| Spa<br>"Izumi Tenku no Yu Haneda Airport"               | Spa<br>(Natural<br>hot spring)  | Rooftop natural hot spring connected to the airport facility.  Open 24 hours a day to both hotel guests and airport visitors, offering saunas, "ganbanyoku" hot stone saunas, and "akasuri" body-scrub treatment. |
| Bellesalle Haneda Airport                               | Event hall and conference rooms | A spacious event hall with a capacity of approximately 1,000 people and conference/banquet rooms, making it a MICE venue suitable for a various events and international conferences.                             |
| Sumitomo Fudosan Shopping City<br>Haneda Airport Garden | Retail<br>facility              | Total of approx. 80 shops/restaurants; shops offering traditional Japanese crafts, travel essentials and souvenirs, and Japan's famous restaurants and a food court offering various dining experiences.          |
| Haneda Airport Garden Bus Terminal                      | Bus<br>terminal                 | The all-weather bus terminal connects Haneda Airport with various regions of Japan for easier access.                                                                                                             |