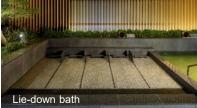

## Spa "Izumi Tenku no Yu Haneda Airport"

天然温泉 airport with a view of Mt. Fuji. Open 24 hours a day for hotel guests and non-guests alike. A pleasant moment in a natural hot spring at the

In addition to a natural hot spring with a view of airplanes and Mt. Fuji, we have four different indoor baths (carbonated spring, cold bath, jet bath, etc.), three different "ganbanyoku" hot stones saunas, and two different saunas (a dry auto-loyly sauna and a Chinese herbal steam sauna). We also offer various services such as massage and "akasuri" body-scrub treatment at dedicated facilities. After bathing, guests can enjoy gourmet meals at the adjoining restaurants. Visitors can relax themselves all day at our spa facility.

The facility has an area of about 2,000 square meters and draws its own natural hot spring water from about 1,500 meters underground. The natural hot spring is a sodium chloride hot spring containing iodine with excellent moisturizing and warming effects. It is known as "bijin no yu" or "beauty hot water. It is mildly alkaline, which can be beneficial for guests with poor blood circulation or dry skin.

### Spa facility

Offers hot spring baths, saunas, "ganbanyoku" hot stone saunas, massage, and "akasun" body-scrub treatment.