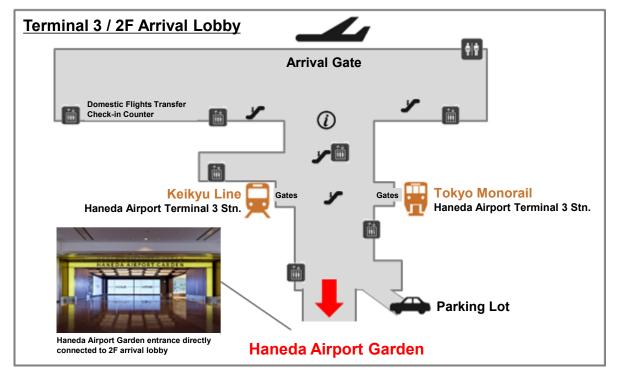

## **Outline of Haneda Airport Garden**

| Project name            | Haneda Airport Direct Access Mixed-Use Development Project                                                                                                                                   |
|-------------------------|----------------------------------------------------------------------------------------------------------------------------------------------------------------------------------------------|
| Block name              | Haneda Airport Garden                                                                                                                                                                        |
| Location                | 2-7 Hanedakuko, Ota-ku, Tokyo                                                                                                                                                                |
| Access                  | Directly connected to Haneda Airport Terminal 3 Station on Keikyu Airport Line (one-minute walk) Directly connected to Haneda Airport Terminal 3 Station on Tokyo Monorail (one-minute walk) |
| Site area               | 43,000 sqm                                                                                                                                                                                   |
| Gross floor area        | 91,500 sqm                                                                                                                                                                                   |
| Total store floor area  | 7,536 sqm                                                                                                                                                                                    |
| No. of floors           | 12 above ground                                                                                                                                                                              |
| Main purposes           | Hotels (a luxury hotel with 160 guestrooms and a high-grade hotel with 1,557 guestrooms) Spa facility, a commercial facility, an event hall, conference/banquet rooms, a bus terminal, etc.  |
| Schedule                | Land lease and construction started in April 2018, hotels opened in December 2022, the grand opening scheduled for January 31, 2023                                                          |
| Business operator       | Haneda Airport Urban Development Corporation (a wholly owned subsidiary of Sumitomo Realty & Development Co., Ltd.)                                                                          |
| Project operator        | Sumitomo Realty & Development Co., Ltd. (based on a master lease agreement from the above business operator)                                                                                 |
| Design and construction | Nikken Sekkei Ltd., and Nishimatsu Construction Co., Ltd.                                                                                                                                    |