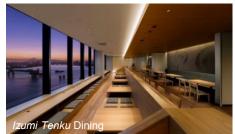

#### Observatory restaurant

Serves Japanese set menus and more with a panoramic view of Mt. Fuji and the sky.