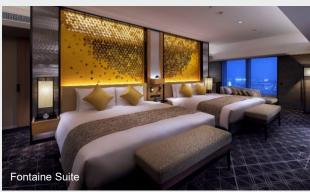

We have six types of guestrooms numbering 160, ranging from 33 sqm rooms to a 173 sqm suite, all equipped with standalone shower booths. All these guestrooms have a river view and carefully selected furnishings to provide a superior stay.

| Room type      | Size              | No. of rooms |
|----------------|-------------------|--------------|
| Fontaine Suite | 173 m²            | 1            |
| Premier Suite  | 97 m²             | 5            |
| Executive King | 53 m <sup>2</sup> | 8            |
| Executive Twin | 49 m²             | 8            |
| Deluxe King    | 33 m²             | 64           |
| Deluxe Twin    | 33 m²             | 74           |