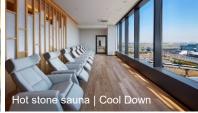

## Spa "Izumi Tenku no Yu Haneda Airport"

天然温泉 airport with a view of Mt. Fuji. Open 24 hours a day for hotel guests and non-guests alike. A pleasant moment in a natural hot spring at the

In addition to a natural hot spring with a view of airplanes and Mt. Fuji, we have four different indoor baths (carbonated spring, cold bath, jet bath, etc.), three different "ganbanyoku" hot stones saunas, and two different saunas (a dry auto-loyly sauna and a Chinese herbal steam sauna). We also offer various services such as massage and "akasuri" body-scrub treatment at dedicated facilities. After bathing, guests can enjoy gourmet meals at the adjoining restaurants. Visitors can relax themselves all day at our spa facility.

### Spa facility

Offers hot spring baths, saunas, "ganbanyoku" hot stone saunas, massage, and "akasun" body-scrub treatment.

#### Observatory restaurant

Serves Japanese set menus and more with a panoramic view of Mt. Fuji and the sky.