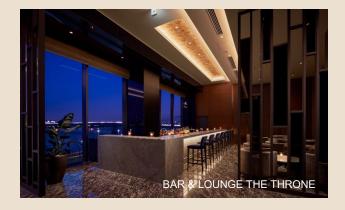

# BAR & LOUNGE

# THE THRONE

The Bar & Lounge offers an elegant time with a view of the river and nightscape of the opposite shore.

: 4th floor Location

: 5 p.m. to 10 p.m. Bar

No. of seats: 52