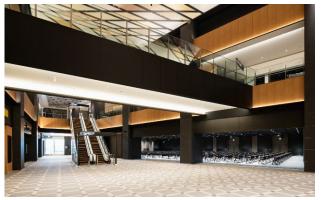

## Conference rooms suitable for various occasions

Consisting of the event hall and conference rooms, the facility is the largest on the premises of Haneda Airport, with an area of approximately 2,400 square meters. The spacious event hall of over 1,000 square meters can be used for MICE activities, and the conference rooms can be connected for various uses.

▲ HALL (Seminar and academic conference)

▲ ROOM 8 and 9 (Seated buffet)

Floor area : Approx. 184 m<sup>2</sup> (56 tsubo)

Located in the center of Haneda Airport Garden, the Grand Foyer can be used in combination with the event hall. It can be utilized not only for meetings but also for large-scale events such as car exhibitions.